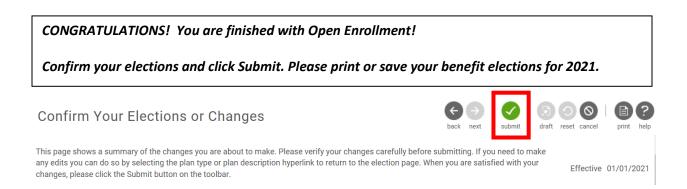

er pay check \$114.59                                                         | free income to pay for out-of-pocket<br>medical expenses. |          |
| FSA Dependent Care                           | Annual contribution     \$2,750.00     Enter a value that is less than or equal to \$2,750.00 |                                                           |          |
| FSA Health                                   | Coverage start date*: 01/01/2021<br>Remaining pay checks*: 24                                 |                                                           |          |
| Confirm Your Elections Or Changes            | *Estimated values                                                                             |                                                           |          |