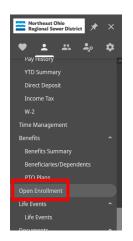

**STEP 1:** Login to UKG and navigate to Menu  $\rightarrow$  Myself  $\rightarrow$  Open Enrollment. Click **NEXT** to navigate through each screen.